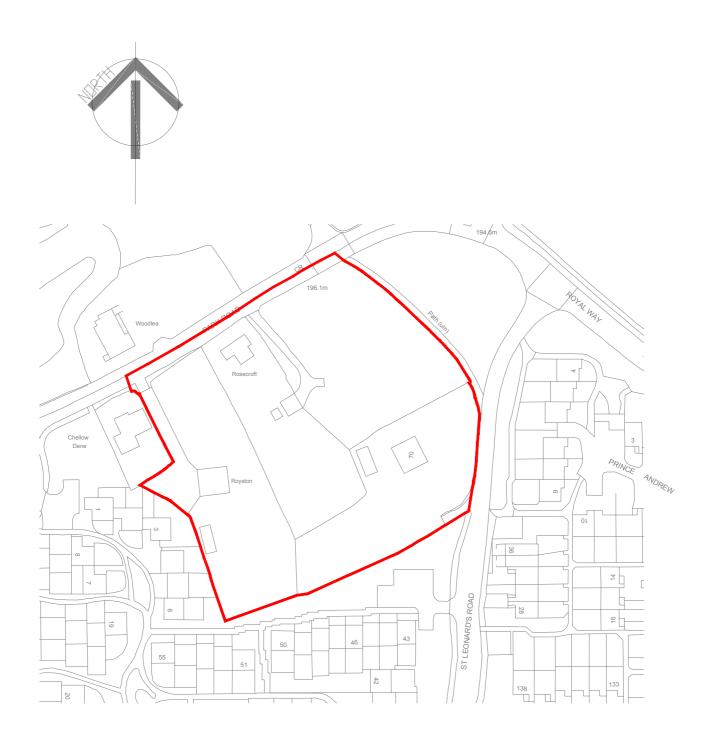

| Project Park Road |               |       | Drawing Site Layout Plan |    |           | Client Westleigh Partnerships Ltd |          |  |  |  |  |
|-------------------|---------------|-------|--------------------------|----|-----------|-----------------------------------|----------|--|--|--|--|
| Telford           |               |       | One Layout Fian          |    | Westleigh |                                   | 243      |  |  |  |  |
| Scale             | Dated Job No. |       | Drawing No. Drawn by     |    | Checked   | CiSfb Element                     | Revision |  |  |  |  |
| 1.1250            | 19 12 17      | 70153 | D100                     | Ai |           | FEASIBILITY                       | Α        |  |  |  |  |